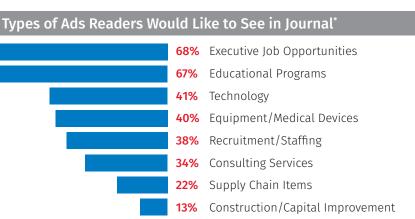

## Primary Role\* 31% CNO/System CNO/Nurse Executive/ THE JOURNAL OF NURSING ADMINISTRATION Clinical Nurse Leader **24%** Director/Patient Care Service/Nurse Manager/Quality/Outcomes Manager **24%** Academic Faculty/Educator Audience Profile ■ 12% Consultant, Healthcare Services 6% Nurse Scientist Manager/ Nursing Research **6%** Clinical Nurse Specialist/Clinical Educator/Staff Development 5% Retired/Unemployed 3% Management, Non-hospital Healthcare Organization **2%** Vice President (Non-nursing Executive Role) 1% COO/CEO Nurse Practitioner **19%** Other **Highest Degree Earned** 38% 21% MSN DNP 26% PhD 6% 9% **BSN** Other Wolters Kluwer When you have to be right





On a scale of 5 to 1, with 5 representing "Very Valuable" to 1 "Not at All Valuable".