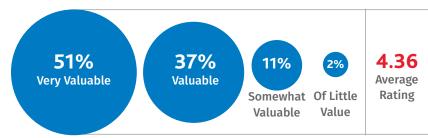

On a scale of 5 to 1, with 5 representing "Very Valuable" to 1 "Not at All Valuable".