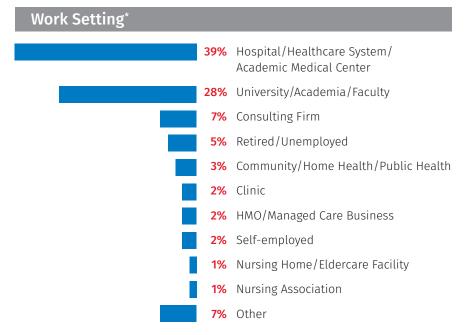

## Primary Role\* 31% CNO/System CNO/Nurse Executive/ THE JOURNAL OF NURSING ADMINISTRATION Clinical Nurse Leader **24%** Director/Patient Care Service/Nurse Manager/Quality/Outcomes Manager **24%** Academic Faculty/Educator Audience Profile ■ 12% Consultant, Healthcare Services 6% Nurse Scientist Manager/ Nursing Research **6%** Clinical Nurse Specialist/Clinical Educator/Staff Development 5% Retired/Unemployed 3% Management, Non-hospital Healthcare Organization **2%** Vice President (Non-nursing Executive Role) 1% COO/CEO Nurse Practitioner **19%** Other **Highest Degree Earned** 38% 21% MSN DNP 26% PhD 6% 9% **BSN** Other Wolters Kluwer When you have to be right





On a scale of 5 to 1, with 5 representing "Very Valuable" to 1 "Not at All Valuable".